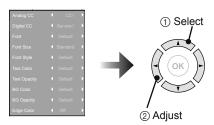

# **Customizing Your TV**

You can customize your TV by operating the menus on the TV screen. The TV screen displays the Menu Bar, Menu Item and available items are highlighted.

# Using the menus

# 1) Display the menu bar

2) Display the desired menu

## 3) Change or adjust the setting

## 4) Close the menu